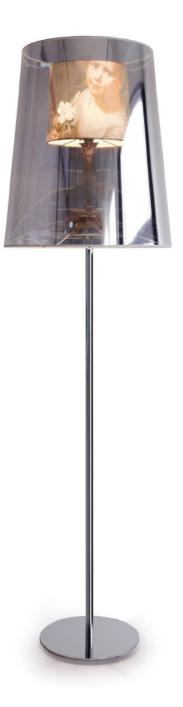

### DESCRIPTION

Light Shade Shade is a one way mirror that reflects its environment as well as concealing the chandelier within. When the light is turned on, the 'Light Shade Shade' reveals its unforeseen identity and projects the former beauty that lies within.

#### **FEATURES**

- chrome base
- semi-reflective film outer shade, material inner shade with print
- suspended lamps also available