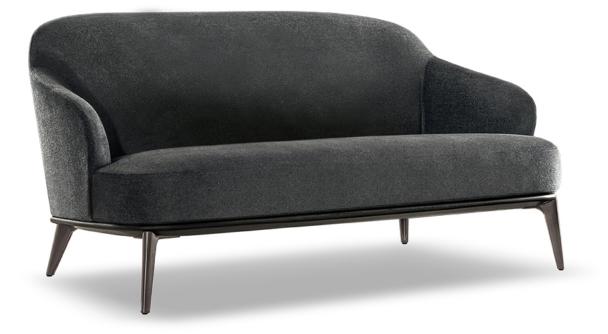

## DESCRIPTION

The Leslie sofa features trim proportions and the kind of construction that expresses the master-craftmanship that has traditionally been a hallmark of Minotti's product. Thanks to its compact size, the Leslie sofa can be used to stylishly furnish both residential and hospitality areas where space is at a premium, such as lounges, waiting rooms and corporate offices.

### **FEATURES**

- seat back with an enveloping line that offers superior comfort thanks to its memory foam insert
- · structure in solid oak with stained moka finish
- feet in pewter-color cast aluminum
- upholstered in leather or fabric