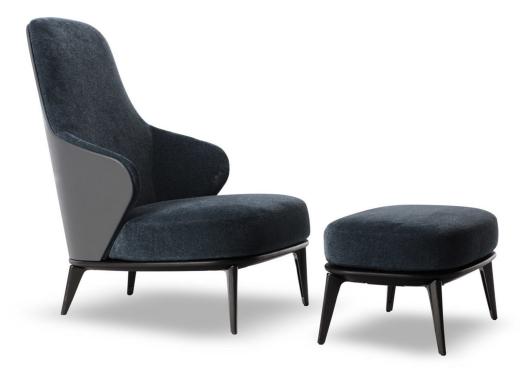

## Leslie Chair Bergère

Rodolfo Dordoni

### DESCRIPTION

Leslie is a collection of inviting armchairs that offer a feeling of intimacy and protection while outwardly expressing a formal elegance, thanks to their perfect proportions.

#### FEATURES

- leg finish in pewter
- color with high gloss, anti-fingerprint finish Protective Hytrel® (soft, scratch-proof rubber) slide
- wood base finish in open-pore moka
- available in a range of different fabrics and leathers

#### **DIMENSIONS**

• D 34 1/4 x W 26 3/4" x H 39 3/8", seat H 15 3/8";

www.minima.us

215 922 2002

sales@minima.us

131 & 118-120 N 3rd Street Philadelphia, PA 19106