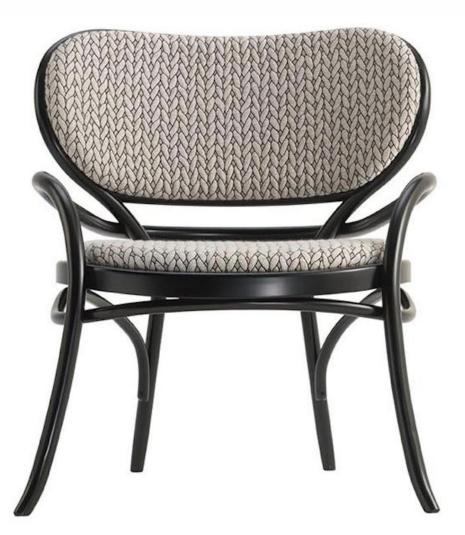

## Lehnstuhl

Nigel Coates

### DESCRIPTION

Nigel Coates has designed a sophisticated lounge chair with a complex design reflecting the stylistic features of the brand with refined skill. The seat and the comfortable backrest made of Vienna cane with a special large mesh version, are defined by the curves of the beech wood, processed with steam. The variable section structure is marked by its welcoming shape, enhanced by arm rests that amplify the shapes emphasizing the full lines of the backrest.

#### FEATURES

- available in black and white frames
- available with optional upholstering