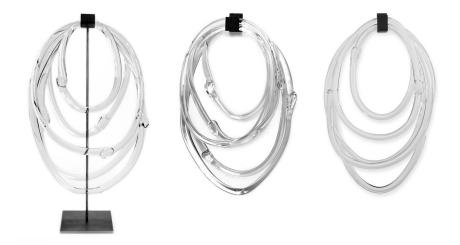

#### **DESCRIPTION**

Solid loops of handblown Czech glass, each *lasso* piece consists of a group of five loops of varying sizes so each piece is a composition unto itself, showcasing the amazing depth and clarity of Czech glass. Every loop is unique, an expression of the hand of the glassmaster – no two exactly alike. As either a tabletop object or wallpiece, *lasso* works as an individual object, or in multiples.

#### **FEATURES**

- · Glass available in two colors: white, clear
- Wall hooks available in four metal finishes: dark oxidized / brushed brass / polished nickel / brushed nickel
- Table stands available in three metal finishes: dark oxidized / polished nickel / brushed nickel

### **DIMENSIONS**

 object: 33"H x 17"W wallpiece: 25"H x 17"W