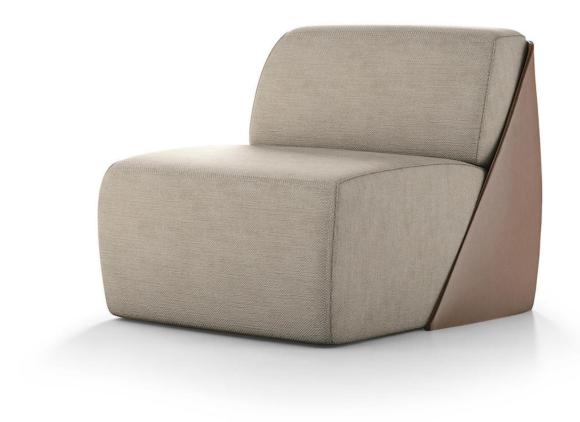

#### **DESCRIPTION**

Lounge chair. Frame in steel and multi-layered poplar covered with polyurethane foam and polyester fibers lining. Seat and back in polyurethane foam of different density and sterilized feather. Leather or fabric cover. Removable cushions cover.

#### **FEATURES**

- cushions made of polyurethane foam of different densities and sterilized down
- available in a variety of leather or fabric upholstered covers
- removable cushion covers
- also available as a sofa