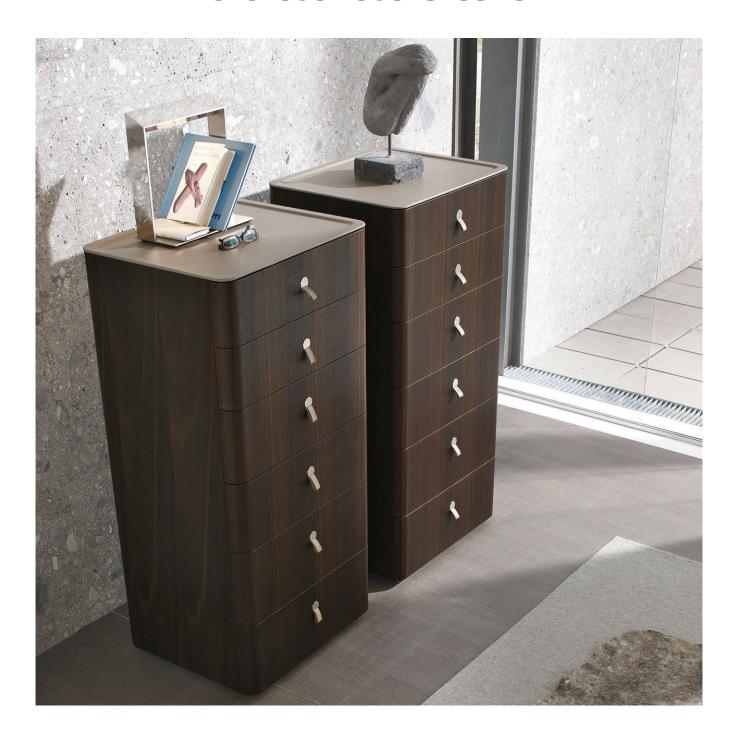

### **DESCRIPTION**

The versatile, discreet Kube furnishing accessory line represents an elegant, sophisticated solution for the night area, satisfying various tastes and requirements in a sober manner.

The series features dressers, chests of drawers and bedside tables. Kube, minimalistic and essential, combines functionality with practicality. The items of furniture from this series may be easily combined and adapted, thanks to the large, capacious drawers that allow objects and/or clothes to be stored. The frame is made of heat-treated oak or MDF with matt lacquer. The surfaces and handles are covered in leather which may be matched with the covering of the bed

### **FEATURES**

- available in head-treated oak, painted oak, or matte lacquered MDF
- top in acrylic stone, covered in leather or synthetic leather
- handles in leather or synthetic leather
- available as nightstands or chests of drawers