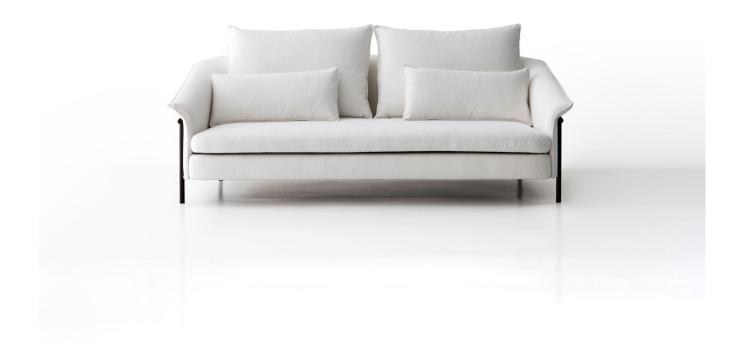

## Kite Sofa

GamFratesi

#### **DESCRIPTION**

A natural evolution of the eponymous armchair, Kite Sofa is a reassuring element in a living environment with its plastic shape resembling a seashell. With its large, compact outline, Kite Sofa unveils its refined details to a keen eye: balanced thicknesses, accurate proportions and the elegant curve of the tubular structure that encircles its internal padding, resembling a haute couture coat with a raised collar, make it a contemporary design item that does not do without artisan finishes and vintage touches, intended for a house suspended through time and style.

#### **FEATURES**

- · upholstery in a range of fabrics and leathers
- black varnished metal structure
- · available as an armchair