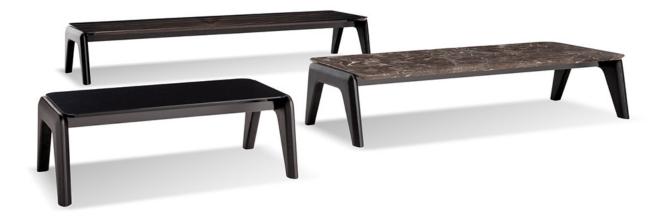

#### **DESCRIPTION**

A vast collection of versatile occasional tables, Kirk comes in an array of finishes, shapes and sizes. Featuring soft lines and rounded corners, these occasional tables are designed to pair seamlessly with the Leonard and Collar seating systems. The discrete elegance of Kirk is punctuated by the amazing materials it comes in.

#### **FEATURES**

- A hearty respect for the cabinetmaker's tradition is clear in the elegant solid ash base that supports a top with rounded corners and beveled edge, available in glossy lacquer ebony finish, Black pâte de verre and Brown Damascus marble
- Kirk occasional tables with wood base are available only in the rectangular top version and come in three different lengths