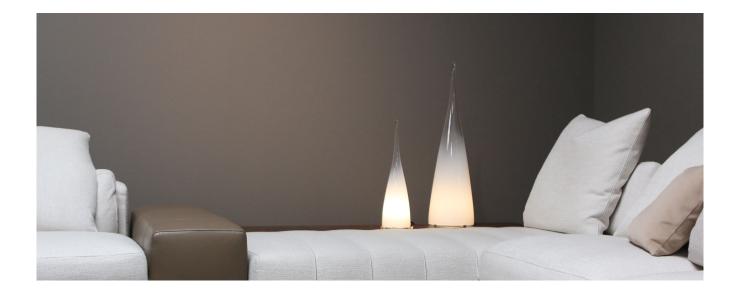

## **DESCRIPTION**

The SkLO *kin* light combines a large conical piece of handblown glass as a diffuser with a separate brass socket. The glass has an opaque color at the base which fades to clear at the top. Glass is available in three sizes. The polished bottom edge of the glass rests atop three loose solid brass risers (to be arranged evenly around the circumference of the base of the glass as shown) to allow the cord from the light socket to pass beneath the glass.

## **FEATURES**

- glass available in white only
- standard metal finishes are dark oxidized or brushed brass, with others available upon request
- · cord color options are black, blue, gold, or gray

## **DIMENSIONS**

small 5"Ø x 20"H
medium 7"Ø x 26"H
large 9"Ø x 32"H
fabric wrapped cord 6' standard with in-line switch