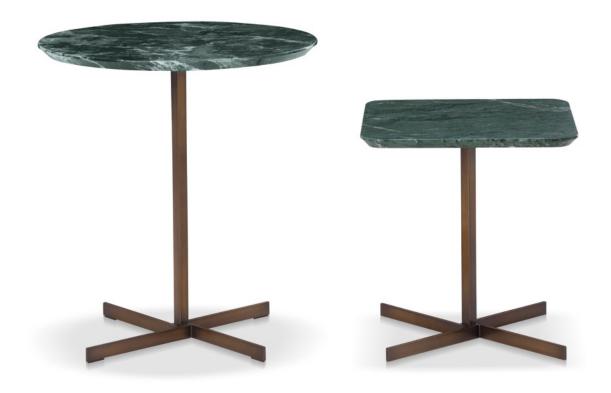

#### **DESCRIPTION**

The studied simplicity of lines complements the choice of luxurious materials like Issogne marble, with its typical shades of green, used for the beveled edge table top that rests on an elegant bronze-painted metal base with a cross intersection at floor level . Joy is an accent table crafted to tastefully integrate with all the sofas and armchairs in the collection.

## **FEATURES**

- Top: available in Issogne marble, with matt polished surface.
- Since the satin finish is handcrafted, the table base may exhibit slightly different nuances

## **DIMENSIONS**

• Round:H21.65" Square:H16.14