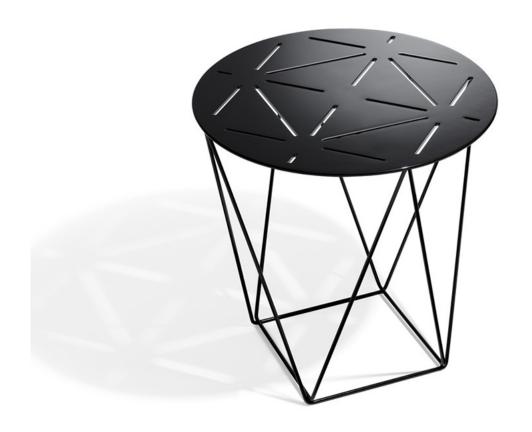

#### **DESCRIPTION**

In good shape, Joco is sophisticatedly elegant. The wire structure carries the slim line table top. Apparently weightless but totally stable. The lasered squares on the round table top follow the regularity of geometry. Patterns and light play are the result. The charming occasional table comes in two different heights and sizes. Perfect companions for the personal lifestyle.

## **FEATURES**

- The table top is laser cut aluminum:
  - powder-coated bronze matte
  - powder-coated black matte
  - brass finished
- Steel Base:
  - powder-coated bronze matte
  - powder-coated black matte
  - brass finished