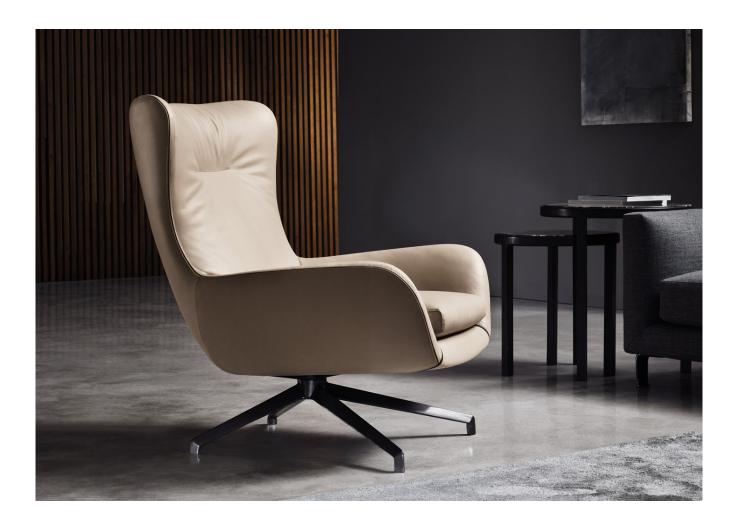

#### **DESCRIPTION**

Design and comfort describe the Jensen perfectly. It's rigid, the external structure lending stability to the shape, while the goose down cushioning invites surrender. But it's the base that expresses the impeccable originality and uniqueness of Jensen, its triangular section of diecast aluminum offering wave after wave of harmonious curves, modulating in degrees of thickness and roundness.

#### **FEATURES**

- upholstery available in a range of fabrics and leathers
- swivel base in extra-glossy pewter-colored finish
- also available as a low back

### **DIMENSIONS**

Highback: 31.9"W x 38.1"D x 37"H x 15.8"SH

www.minima.us

215 922 2002

sales@minima.us