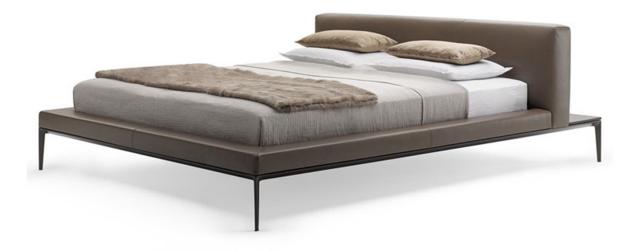

## DESCRIPTION

The lightness of being. Not bright and loud. The striking thing about the Jaan bed is its charmingly elegant allure. The designers made the upholstered bed float; generous lounging spaces on a delicate framework render it seemingly weightless, Jaan shapes the room. Supremely soft and coolly casual, it's poetry in the form of clean lines.

## **FEATURES**

- Upholstery available in a range of fabrics and leathers
- Optional shelve at the back of the headboard in glass or saddle leather
- Upholstered frame: cold foam with textile wrap
- · Headboard: cold foam with polyester fiber wrap