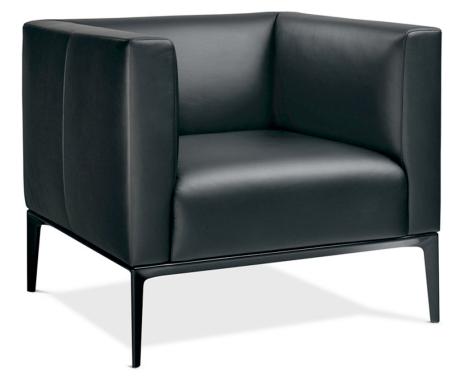

# Jaan Armchair 780 EOOS

## DESCRIPTION

For a unisex interior. Jaan combines the best designs for the worlds of living and office. Charming and powerful, straight and harmonious – sofa and armchair combine apparent opposites. The compact cube floats on elegant legs in a balanced harmony of lightness and weight. The final touches were given particular attention: it is not only lovers of masterly craftsmanship who will be impressed by the fine fell seam. Elegant occasional tables with glass tops in black complete the range.

## **FEATURES**

- 780 model:
  - wooden frame
  - seat with sinuous springs
  - Seat and back:
  - fixed upholstery
  - cold foam sandwich core with a polyester fiber wrap
- Aluminum base
- Upholstery in a range of fabrics and leathers
- Also available as a sectional, sofa, and coffee tables

### **DIMENSIONS**

• W 32" x D 31" x H 27.5" SH 17"

www.minima.us

215 922 2002

sales@minima.us

131 & 118-120 N 3rd Street Philadelphia, PA 19106