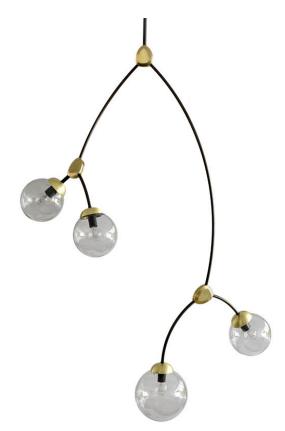

## DESCRIPTION

Inspired by green spaces in the heart of London, specifically, new plants in the spring grow in all directions organically towards the light. The bronzed metalwork is curved and lit with a choice of opal or smoked glass shades. These sculptural pieces give designers new opportunities for lights to be used in less static compositions.

## **FEATURES**

• available in bronze with satin brass details and either opal or smoked glass shades

## **DIMENSIONS**

• 29.5"W x 16"D x 49"H with 2" min. drop (51" min. drop)

www.minima.us

215 922 2002

sales@minima.us

131 & 118-120 N 3rd Street Philadelphia, PA 19106