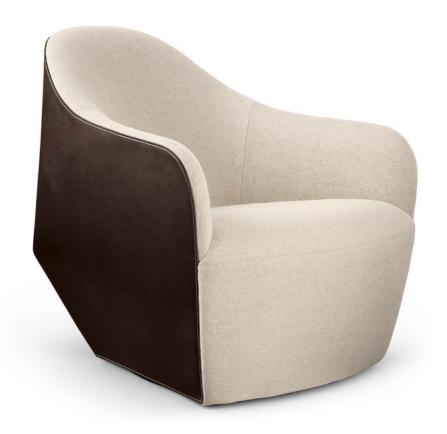

## Isanka Armchair

#### **DESCRIPTION**

Distinctive character. Isanka Chair is an invitation you cannot decline. The armchair stands for the values of the Isanka family appreciated by connoisseurs all over the world: a tribute to craftsmanship and material. Striking leather and fine fabrics meet in clean, flowing lines. Perfectly finished with powerful upholstery. Opulent comfort in a new dimension.

#### **FEATURES**

- outer shell available in Saddle leather, seat and back upholstery available in varieties of leather and fabric
- swivel base in matte powder-coated black