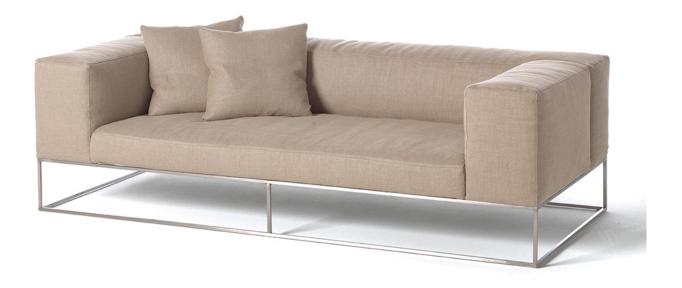

# Ile Club Sofa

Piero Lissoni

#### **DESCRIPTION**

It looks a bit like a nest, deep and soft, resting on the open hand of a branch. Reduced to a minimum thickness, the sturdy skeleton lightly and effortlessly supports the top, which is voluminous, welcoming and visually more striking.