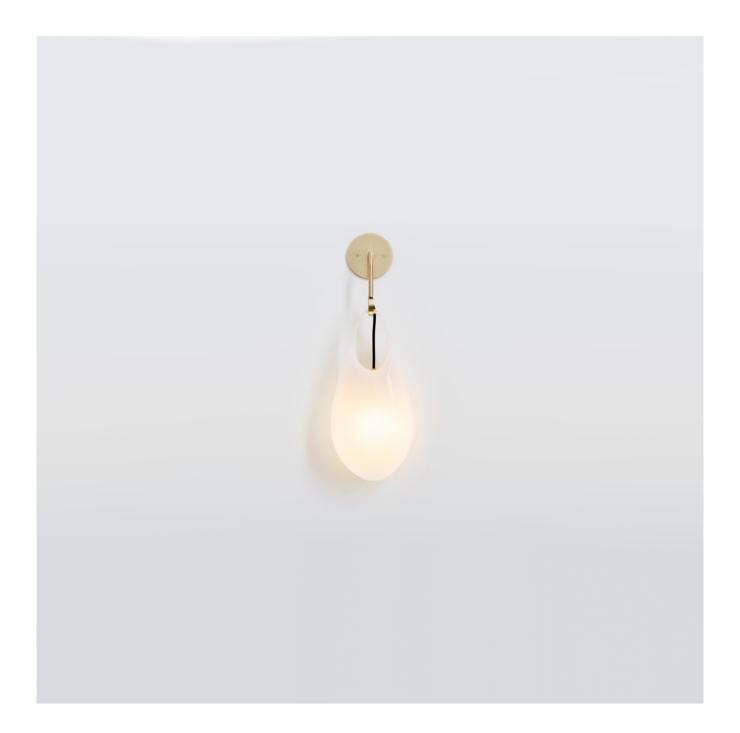

#### **DESCRIPTION**

The SkLO *hold* vessel, an expressive glass vessel which appears to droop from its hook as if molten, serves as a diffuser on this wall sconce. Available in two versions, the *hold 18* (with full-sized hold vessel diffuser) and the *hold 12* (with a smaller version of the hold vessel), and each version is available in both a plug-in and a hardwired version. The glass is handblown without the use of molds, so no two are exactly alike.