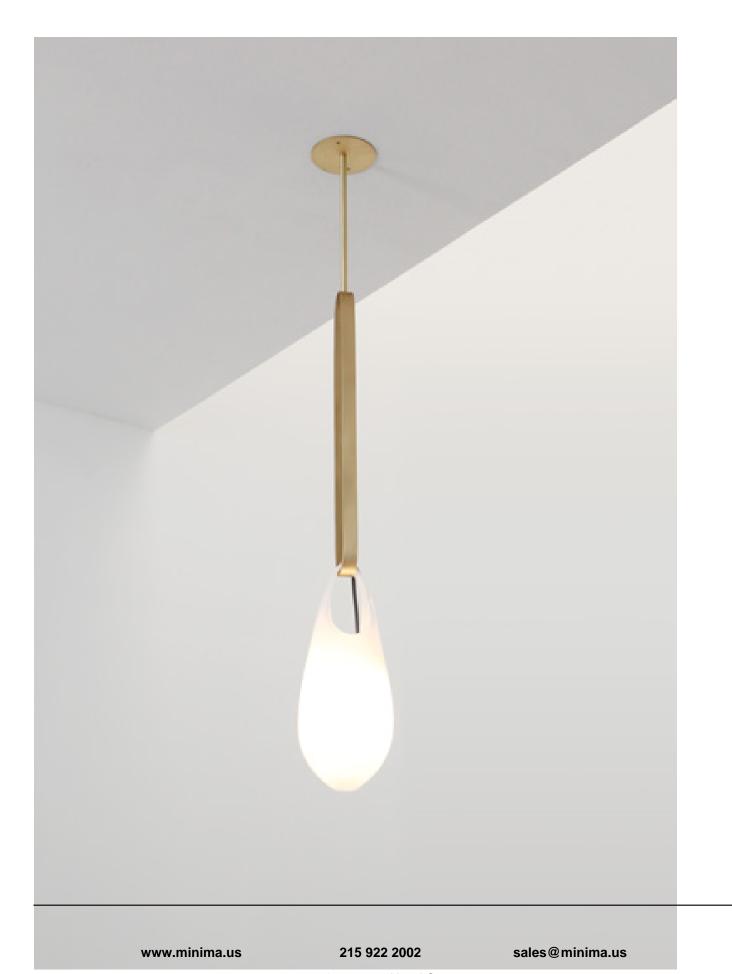

## **DESCRIPTION**

A round version of the SkLO *hold* vessel is suspended from a brass "pin", made of a continuously curved brass bar. The "pin" overlaps at the bottom, allowing for removal of the glass element. Three standard overall drop lengths available: 36? with only the "pin", 42? and 48? drops available with a rigid brass stem extension. The socket is housed in a brass cup, hung independently on its own exposed fabric-wrapped electrical cord, suspending the bulb within the glass diffuser. Handblown glass, no two exactly alike.

## **FEATURES**

- brass canopy with exposed fasteners
- · custom drops available at additional cost and lead time
- fabric wrapped cord available in black, blue, gold, or gray
- available in dark oxidized / brushed brass as standard metal finishes (other finishes available on request)
- glass available in opaque white only

## **DIMENSIONS**

• 6"Ø x 15" with either 36" or 42" drop

www.minima.us

215 922 2002

sales@minima.us