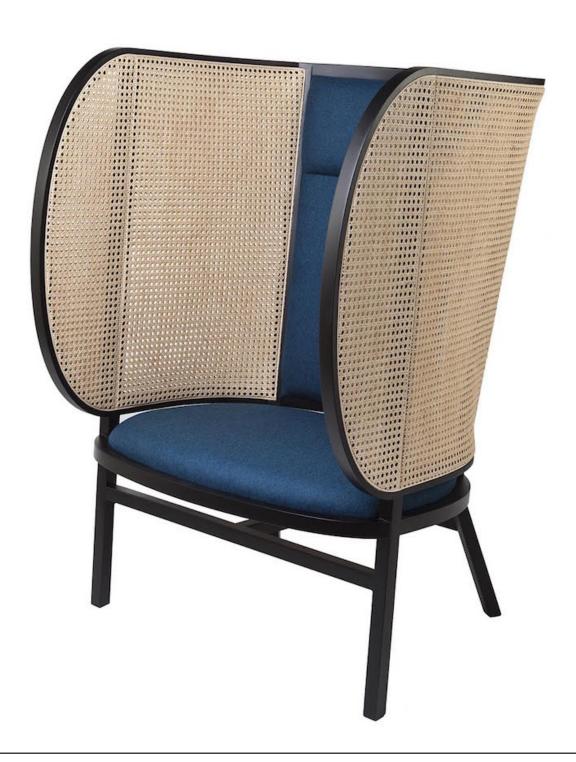

#### **DESCRIPTION**

The Swedish design trio Front has designed a lounge chair which combines comfort and design sophistication, resulting in an original renewal of the stylistic features of the brand. HIDEOUT has a square steam-bent solid beech structure and is enriched by a large and comfortable seat which is upholstered like the central part of the backrest. A wide embrace, ascending upwards with woven cane parts, defining the rounded profile of the armrests, which protrude over the seat. An enveloping and intimate space, recreated through the unique elegance of HIDEOUT.