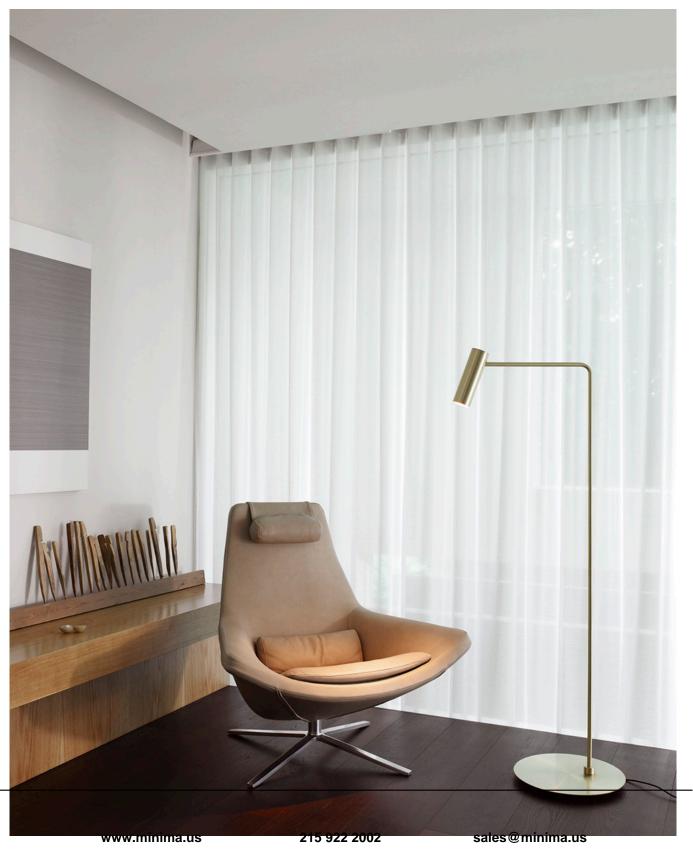

## Heron Floor

Michael Verheyden

## **DESCRIPTION**

Designed by the Belgian designer Michael Verheyden whose aim was to design with the minimum aesthetic using 'noble' materials. The Heron has a quiet luxury achieved through the quality and craftsmanship of the metalwork and finish. It is timeless and contemporary.

#### **FEATURES**

- Satin brass finish with base in satin brass or honed Black Marquina marble
- movable head
- LED GU10 bulb
- also available as a table lamp and wall mount