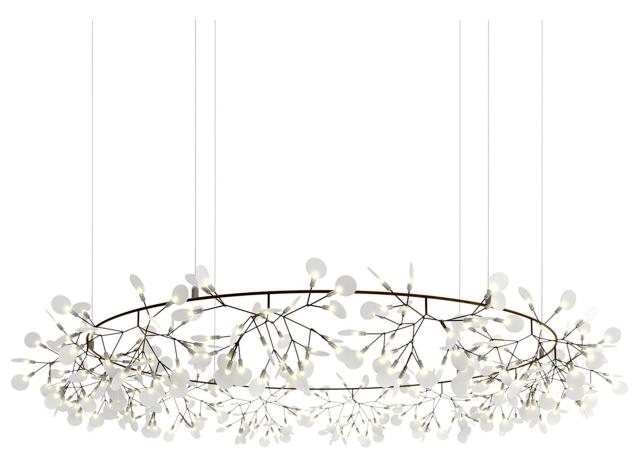

# Heracleum - The Big O

Bertjan Pot

## DESCRIPTION

The Heracleum lamp by Bertjan Pot & Marcel Wanders is a force of nature! Just like the plant that inspired it, the lamp is expanding, transforming and growing new leaves to crown this exciting new design season.

### **FEATURES**

- metal wire frame, poly carbonate lenses, ultra thin suspension wire
- available in nickel and copper
- leaves can be freely re-positioned