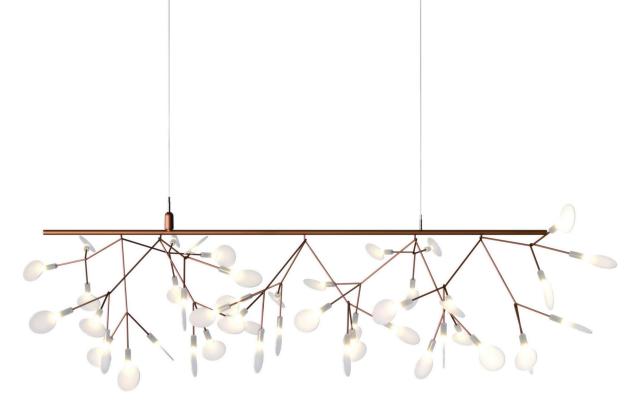

## Heracleum Endless

Bertjan Pot

## **DESCRIPTION**

A perpetual blossom of new branches that multiplies by the meter, Heracleum Endless by Bertjan Pot may really grow out of reach! There is hardly a limit to what Heracleum can now achieve by developing in straight lines, generating corners and forming square geometric shapes.

## **FEATURES**

- metal wire frame, poly carbonate lenses, ultra thin suspension wire
- available in nickel and copper
- leaves can be freely re-positioned
- bend pieces in 90° or 135° available to connect chandelier units
- larger "O" and chandelier versions available