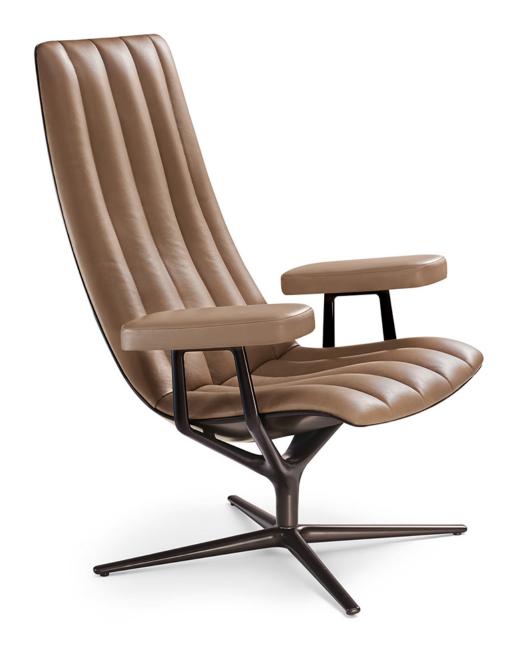

#### **DESCRIPTION**

Mood piece. Healey Lounge is a modern lounge chair that supports the rituals of our everyday medial life. The outer shell carries the soft upholstery – underlined by the distinctive piped quilting. A genuine tribute to the seats of legendary classic cars. Flowing lines trace the shape precisely. An elegant shell envelops the seat and armrests.

#### **FEATURES**

- seat and back in polyurethane, moulded foam with wadding cover
- fixed upholstery
- · moulded foam bucket seat
- armrests in aluminum with foam pads
- 4-star swivel base
- available in a wide variety of leathers or fabrics