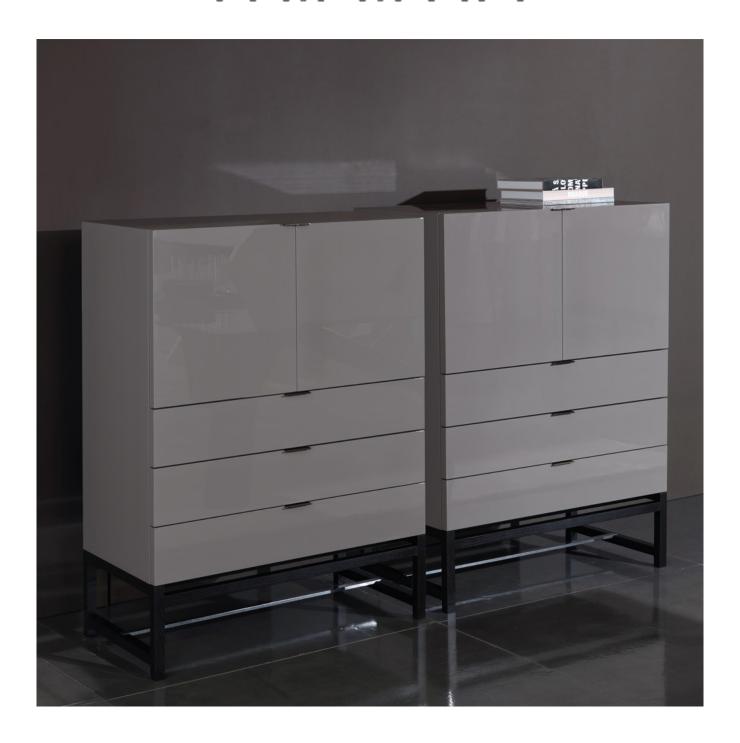

## **DESCRIPTION**

A set of remarkably elegant cabinets with character, enhanced by lightweight volumes and contemporary style. Harvey means a perfect blend of tradition and modernity, its brown coffee wood base contrasting with the bright lacquered cabinets and sophisticated, blacknickel finished metal details. The refined volumes evoke scandinavian cabinets dating from the 1960s. In addition, the reflections of the lacquered surfaces matched with the dark, classic shapes of the solid ash bases allow these products to stand out as unique.

## **FEATURES**

- · Horizontal and vertical
- original combination of three materials: bright lacquer, coffee brown colored ash and black nickel
- volumes and proportions convertible.