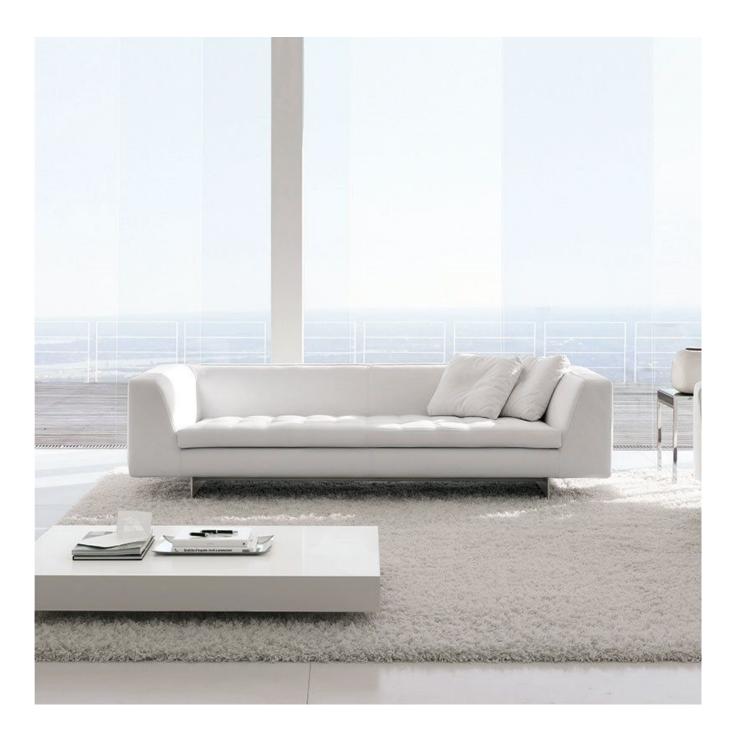

## Haero Sofa

Bavuso Giuseppe

#### **DESCRIPTION**

HAERO combines comfort with personality. The seat is spacious, for optimal comfort while the back and armrest are slightly inclined to allow an ergonomic seating. The HAERO sofa seat is embroidered and manufactured with a tailoring genius, as can be seen by simply looking at them. They are made with care in every detail.

#### **FEATURES**

- base and legs in chrome-plated or painted steel
- cushions made of polyurethane foam of different densities and sterilized down
- available in a variety of leather or fabric upholstered covers
- available as a daybed