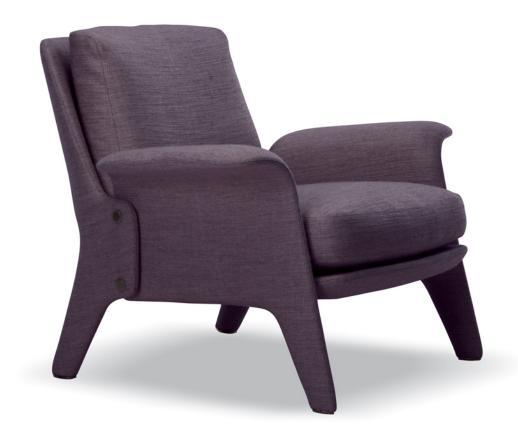

# Glover Armchair

Rodolfo Dordoni

### **DESCRIPTION**

A fluid line engendered by a soft, continuous stroke – inspiration for the design of the Glover Armchair was spawned by the idea of creating an armchair that is as elegant as comfortable. The sides feature an unusual juncture between the enveloping seat back and the armrest, emphasized by elegant studs in pewter-color painted metal. The unexpected opening in the seat back lets the seat cushion show through, lending a visual sense of lightness to the armchair. The choice of a single upholstery material – leather or fabric – creates a harmonious monochrome effect, which the detailed workmanship draws the eye to the flawless stitching.