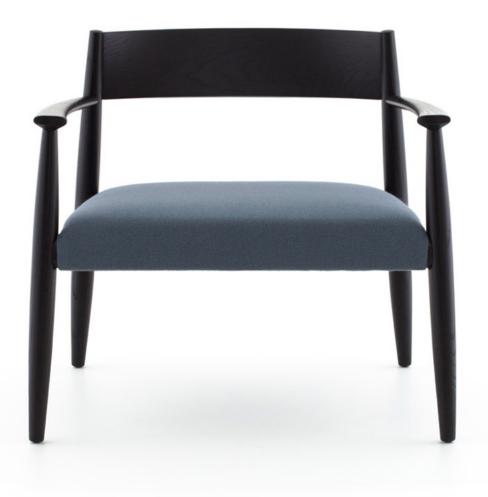

### **DESCRIPTION**

From the Neve experience Ghiaccio was designed, a new lower and more comfortable armchair, softened by fabric cushions. If the supporting frame features a series of straight lines in different thickness, slightly bending, making it pleasantly aerodynamic, its round cylinder feet, the light bending of the back and of the suspended seat as well as the frame upholstery make it slender, intimate and welcoming.

### **FEATURES**

- structure available in black stained ash, white stained ash, red stained ash and natural ash finishes
- seat covering available in a variety of fabrics, leathers, or eco-leathers