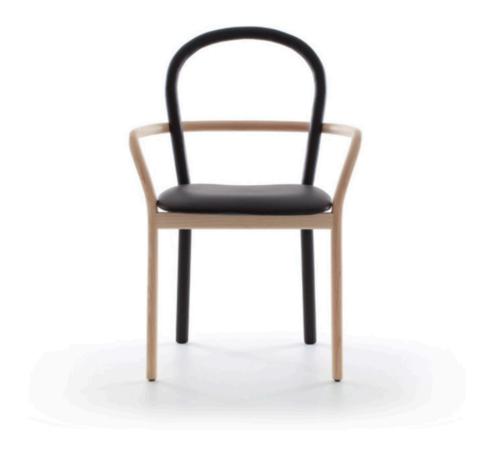

#### **DESCRIPTION**

The chair Gentle interprets the archetype of the seat, making its shape more modern and purified. The project perfectly matches the eco-leather covered metal at the back leg level, continuing in the back arch, to the front light wood, becoming arms and a real support for the back. The softened back and the eco-leather upholstery of the seat make the chair far more comfortable.

#### **FEATURES**

- front legs and armrests in natural ash
- back legs and backrest in eco-leather coated metal
- upholstered eco-leather seat