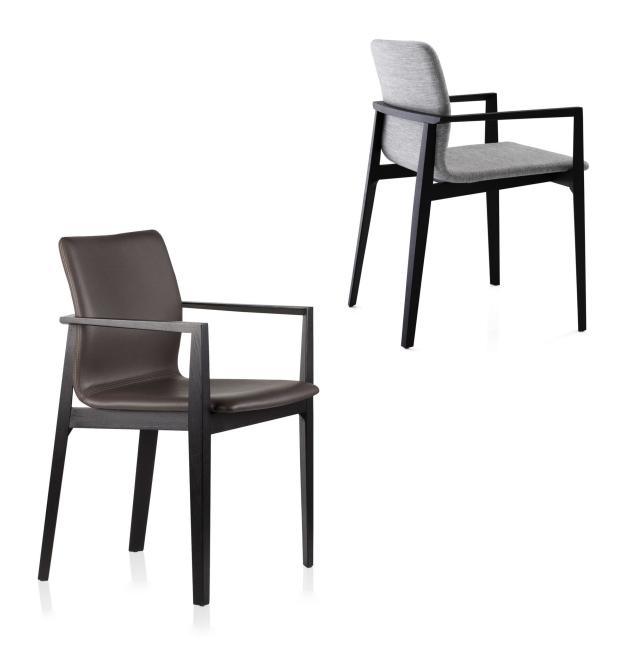

#### **DESCRIPTION**

Garda is an extremely comfortable and welcoming armchair, with clean lines and a cocoon shape. It consists of a light and thin ash structure, in the natural, stained black, white and red finish and by an ergonomic and upholstered seat, extremely comfortable to use. The seat can be covered in fabric, leather, eco-leather according to the range available. Suitable to any room, from the house to the office, Garda can also furnish collective spaces such as restaurants and hotels.

#### **FEATURES**

- Structure: Ash solid-wood
- Back and seat: Laminated beech shell with polyurethane padding
- Structure finishings: Black stained ash, natural ash, red stained ash, white stained ash
- Seat finishings: Fabric, leather and eco-leather