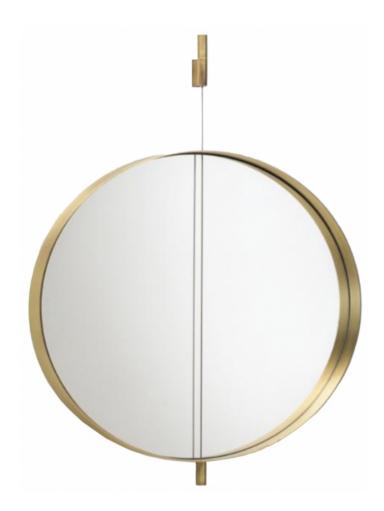

## DESCRIPTION

Object in constant balance, Galileo is a type of pendulum, ready to oscillate/swing to reflect the world in its many facets.

## **FEATURES**

- composed of a calendered steel plate structure, welded to a rear ring on which are screwed aluminum plates to secure the mirror on the wall
- stainless steel cable, passing through the circumference of the mirror, with steel wall mirror support and endstop element
- all metal parts except the stainless steel cable, in dark bronzed finishing or in epoxy powder coating bronzed, white or black

## **DIMENSIONS**

• Diam. 23.6" x H 39.8"

Diam. 35.4" x H 51.6"

sales@minima.us

131 & 118-120 N 3rd Street Philadelphia, PA 19106