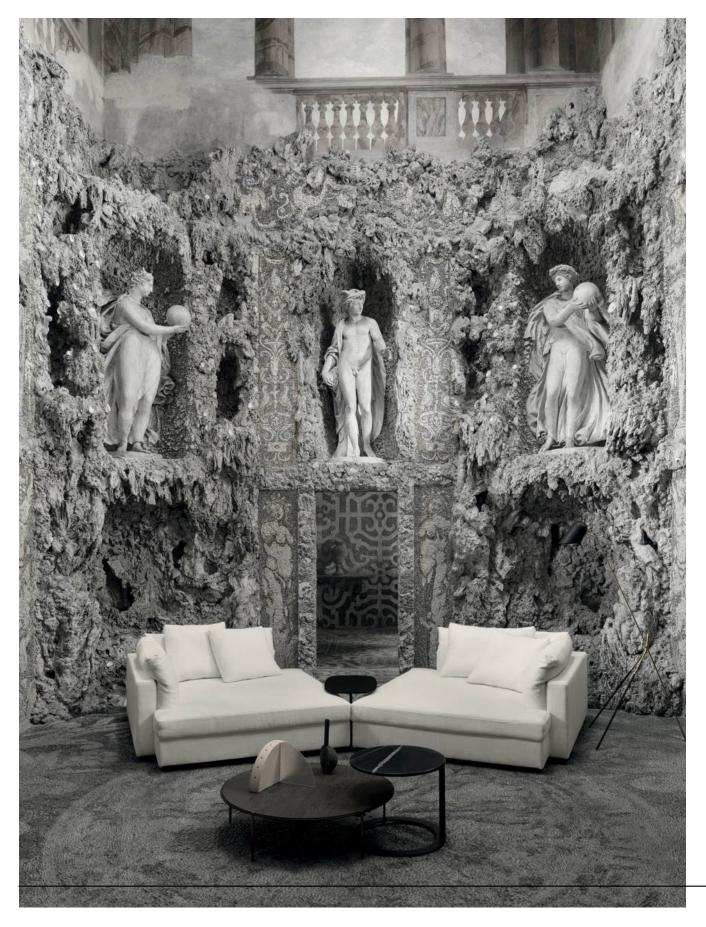

## DESCRIPTION

The simple and harmonious elegance, the soft naturalness of the gently curved cushions and the calibrated proportions mark the modular version of Floyd, which interacts volumes and platforms freely combinable with practical integrated tables, for compositions each time different and surprising.

## **FEATURES**

- upholstery in a range of fabrics and leathers
- also available as a sectional