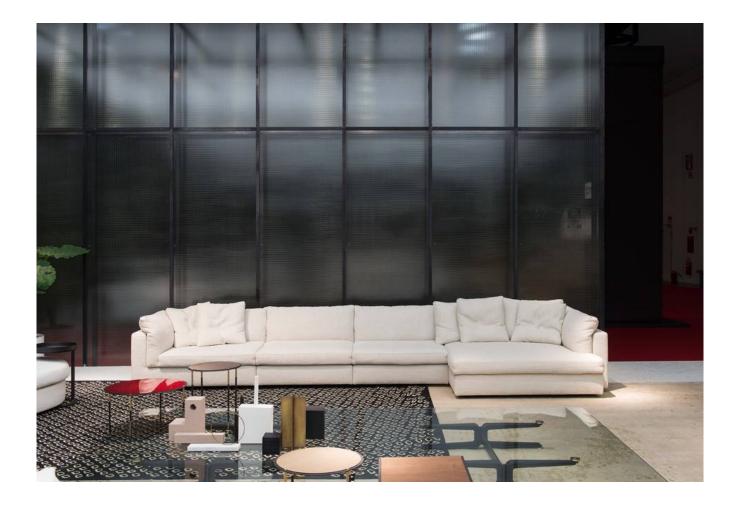

## Floyd Sectional

Piero Lissoni

#### **DESCRIPTION**

The simple and harmonious elegance, the soft naturalness of the gently curved cushions and the calibrated proportions mark the modular version of Floyd, which interacts volumes and platforms freely combinable with practical integrated tables, for compositions each time different and surprising.