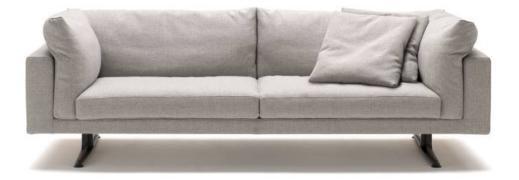

# Floyd Hi Sofa

Piero Lissoni

## DESCRIPTION

The particular of the armrest and back cushions set between structure and seat, and the sculptural foot, classic and hi-tech at the same time, distinguish the fixed version, declined in linear and elliptical forms to outline the domestic and contract spaces.