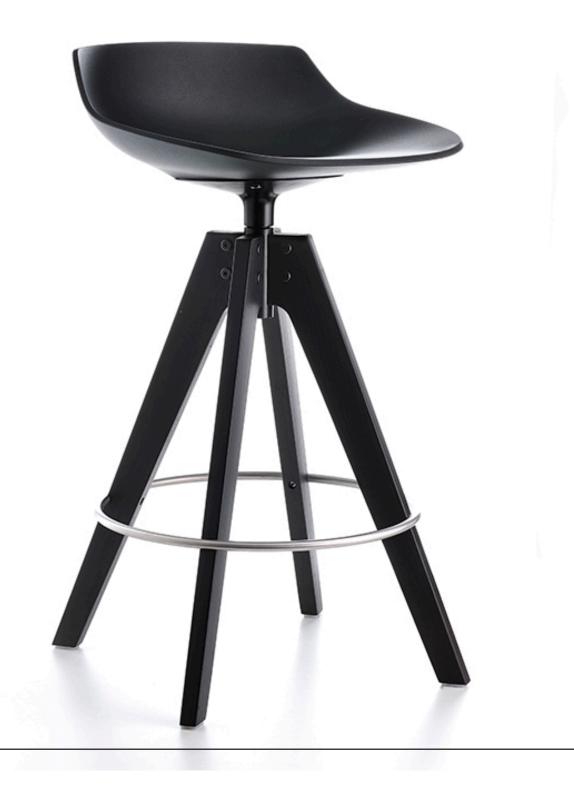

## DESCRIPTION

A family of stools of great impact and comfort completing the Flow Collection. Flow Stool in matt white and black shell made from polyurethane, available with VN 4-legged oak base (seat H44, 65 and 78cm), sled base, (seat H44, 65 and 78cm), VN 4-legged base in steel (seat H44, 65 and 78cm) and 4-legged LEM base (seat H44, 65 and 78cm). Optional upholstered PAD.

## **FEATURES**

- shell made of molded TECH in matte black or white
- bases available in three heights and a variety of finishes and styles