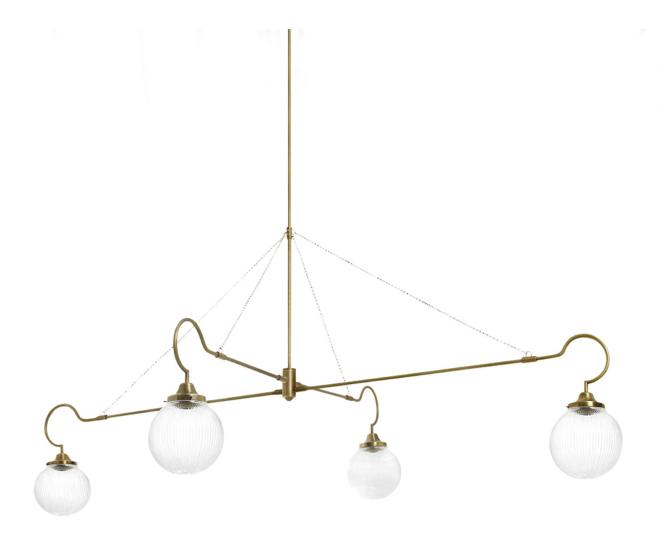

## **DESCRIPTION**

Inspired by the arts and crafts movement but reinterpreted in a modern way. The contrasting metal chains both support the structure and add decoration. The hand-finished antique brass reveals the underlying brass metal with a protective wax layer. It has a light feel with a strong character.

#### **DIMENSIONS**

Two Arm: 81"W x 8"D x 16"H with 12" min. drop (28" total min. drop)

Four Arm:  $81"W \times 53"D \times 16"H$  with 12" min. drop (28"

total min. drop)

www.minima.us

215 922 2002

sales@minima.us