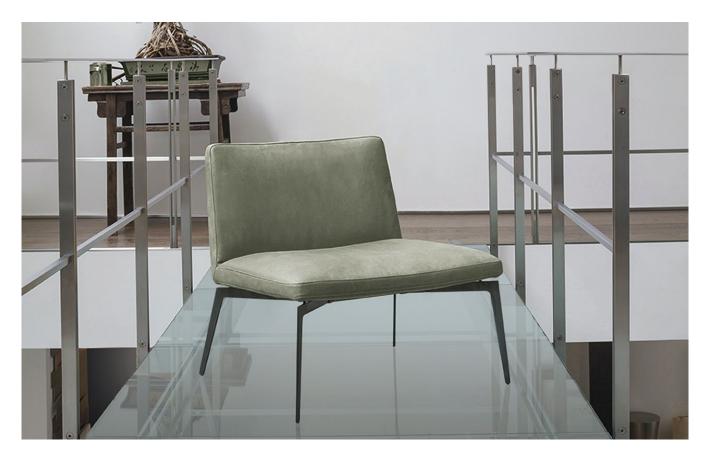

# Flexa Lounge Chair

Bavuso Giuseppe

## DESCRIPTION

Generous width, simple lines and incredible build quality.

### **FEATURES**

- quilted upholstery available in a variety of fabric and leathers
- cold shaped polyurethane foam padded steel frame with a layer of Memory foam and Dacron
- legs in painted steel or in stainless steel, Peltrox finish
- also available in a quilted version