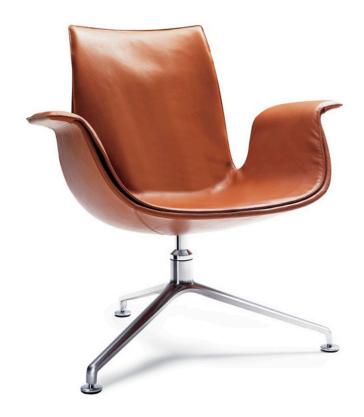

## **DESCRIPTION**

Timelessly modern: at the end of the Sixties, the FK bucket seat became a model for modern design. Today it is considered a design classic all over the world. The FK lounge chair is a new release – a member of the FK family right from the start. Its significant contours make it an icon of minimalism. The timeless lounge chair with its low seat height and invitingly broad bucket convinces on its own, in a group or as a complement to seating- or lounge groups.

Like the FK bucket chair and the upholstered armchair FK 86 Lounge, the FK Lounge stands on a swivel base.

## **FEATURES**

- Upholstery available in a variety of leathers
- 3-star swivel base in mirror polished aluminum