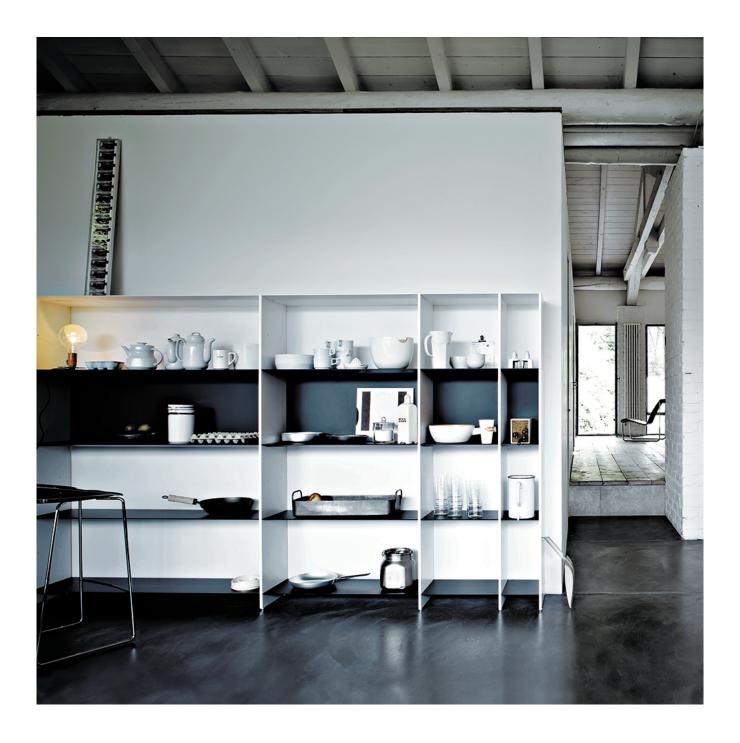

#### **DESCRIPTION**

An extremely light and versatile modular system thanks to the aluminum frame.

Bookcase system composed of upright side panels and shelves in extruded

aluminum. The back panels of metal sheet can be freely assembled on the back of the bookcase.

#### **FEATURES**

- side panels are provided with adjustable feet. available finishes: matt lacquered white, matt lacquered black
- doors in opaque glass back lacquered in white and black