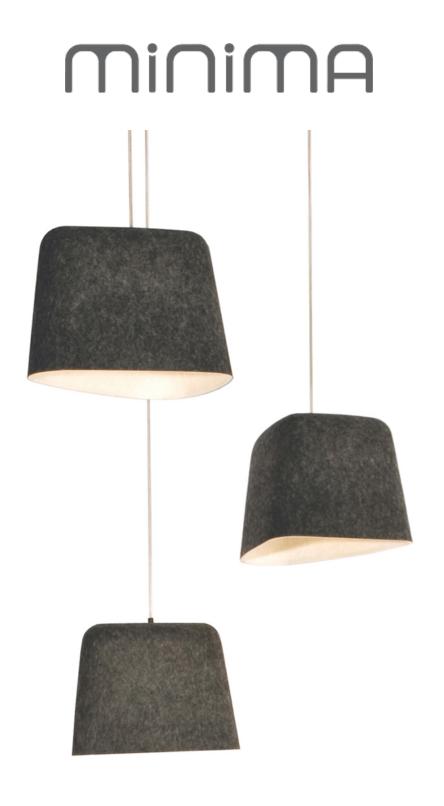

## **DESCRIPTION**

A technique known as fabric-forming is used to create this pendant light, a process rarely used in lighting and furniture design. Felt is created by heat pressing a double layer of material which is then sculpted into shape.

## **FEATURES**

- tactile grey exterior and white interior
- can be hung individually or in multiples using the Pendant System
- also available as a floor light on a tripod stand
- compatible with Megaman Classic 11W LED Light Bulb