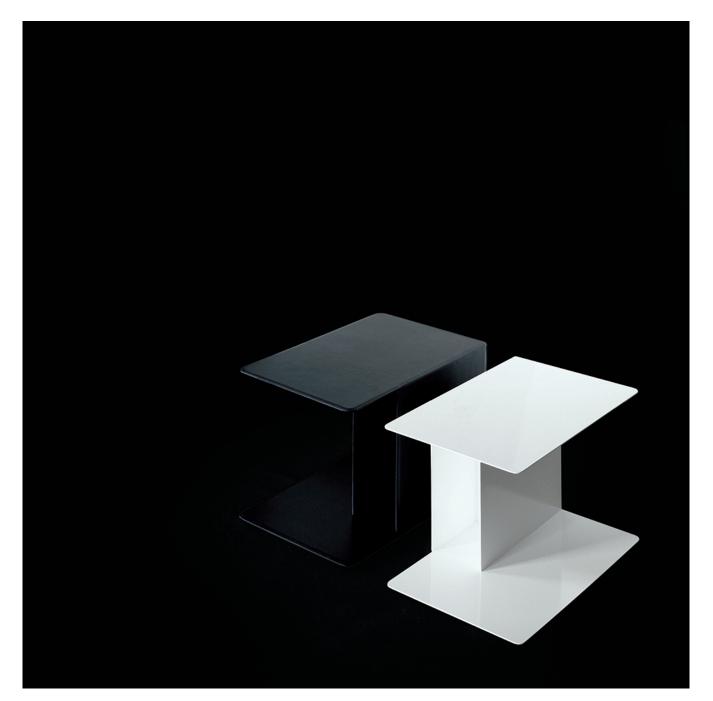

## DESCRIPTION

A sheet of iron with a super-simple design provides a comfortable support surface.

#### **FEATURES**

- Low table in steel sheet, available for indoor and outdoor
- Indoor: sanded and epoxy powder coating in RAL-K7 white 9010 and black 9017 or covered in regenerated hide.
- Outdoor: finish with cataphoresis and epoxy powder coatingin RAL-K7 9010 white and 9017 black

### **DIMENSIONS**

• L15.75" W17.32" D23.62"

www.minima.us

215 922 2002

sales@minima.us

131 & 118-120 N 3rd Street Philadelphia, PA 19106