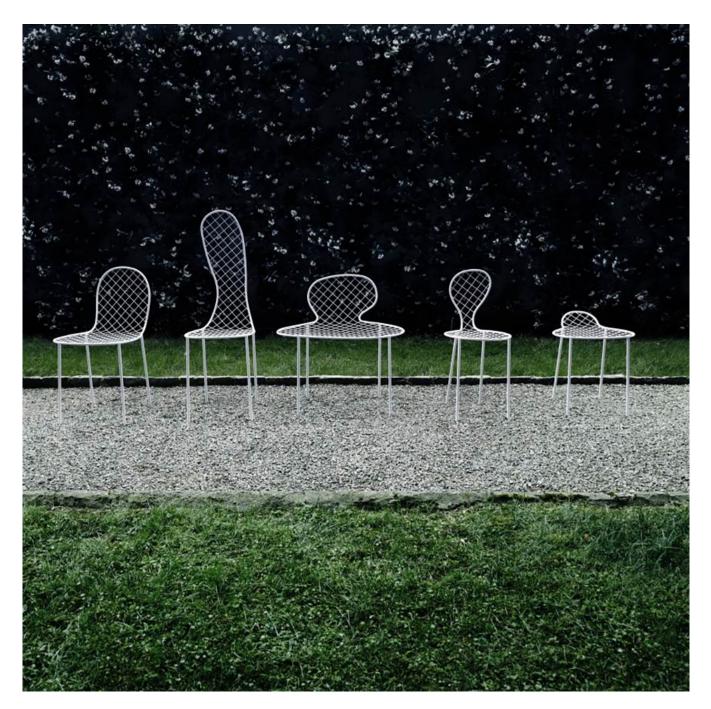

# **Family Chair**

Junya Ishigami

## DESCRIPTION

Collection of chairs with a remarkable magnified optical effect, for light objects, practical in their harmony. Now available also for outdoor use.

### **FEATURES**

- structure in 12mm tubular steel, curved using a numeric control machine and 15mm tubular steel legs welded together using internal reinforcement
- seat mesh in 3mm steel wire with a 40x40mm diagonal weave, individually rolled for each seat
- finished with epoxy paint in the colour RAL 9010-white or electro-coated in the outdoor version
- seat cushions available in customized dimensions for each chair in seat-only or seat-and-back versions
- padding in polyurethane covered with acrylic fibre layers, covers fully removable
- for outdoor version, covers and padding only with outdoor materials

#### **DIMENSIONS**

 Family Chair A W 29.5" x D 19.7" x H 29.5" x SH 18.5"

Family Chair B W 18.9" x D 21.7" x H 32.2" x SH 18.5"

Family Chair C W 15.7" x D 22.8" x H 43.3" x SH 19.3"

Family Chair D W 18.1" x D 19.3" x H 21.3" x SH 18.1"

Family Chair E W 15" x D 18.9" x H 31.1" x SH 18.5"

215 922 2002

sales@minima.us

131 & 118-120 N 3rd Street Philadelphia, PA 19106