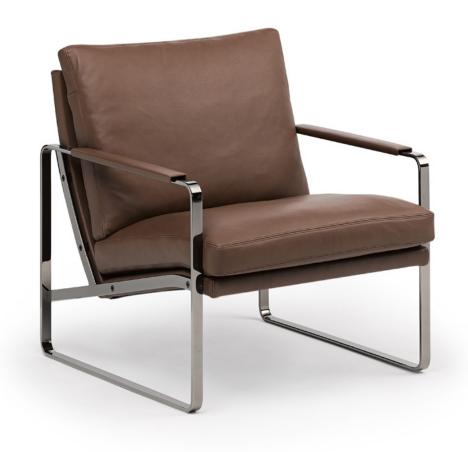

# **Fabricius**

Preben Fabricius

### **DESCRIPTION**

Precise metalwork and high-quality surfaces. The armrests and supporting structure frame the slide-in seat, resulting in a feeling of lightness and a slimline shape. Fabricius Armchair functions as a single piece of furniture, or as a group of chairs with the corresponding tables and sofas – created for lounges, lobbies, and living rooms.

### **FEATURES**

- Upholstery available in a variety of leathers
- Frame: Sectional steel, chrome-plated matt brushed or black chrome (for a surcharge)
- Upholstered back bracket and seat plate
- Sofa and coffee tables also available