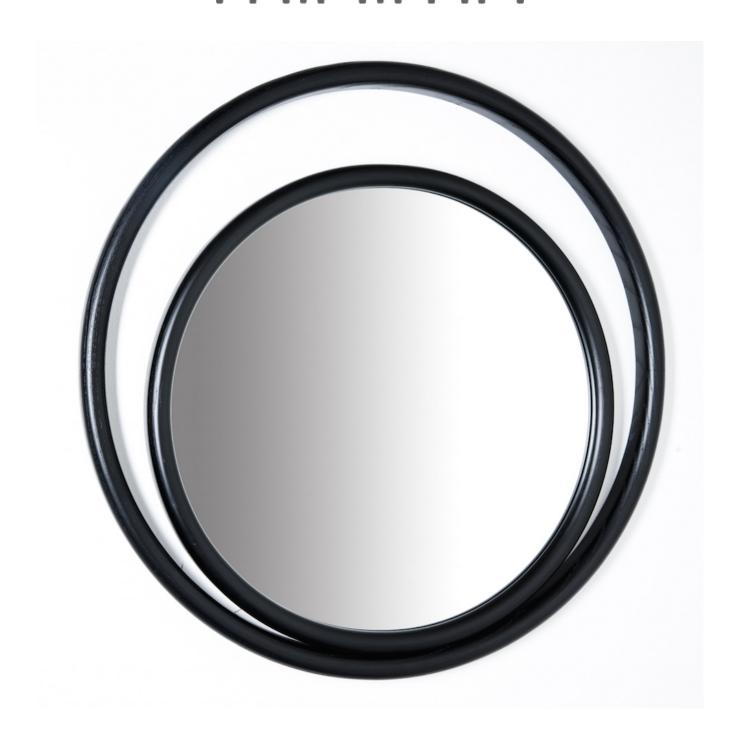

#### **DESCRIPTION**

Simple geometric shapes, a combination of circles and ovals, recreate scenic suggestions that bring to mind the mystical powers of the eye and delineate the outline of the EYESHINE mirrors devised by the designer Anki Gneib. The steam-bent ash encloses the reflecting surface and shows different sizes, expanding the eye's searching echo.

#### **FEATURES**

- · curved ash-wood
- available in three styles and two sizes
- available in natural, black, white, gold, or silver