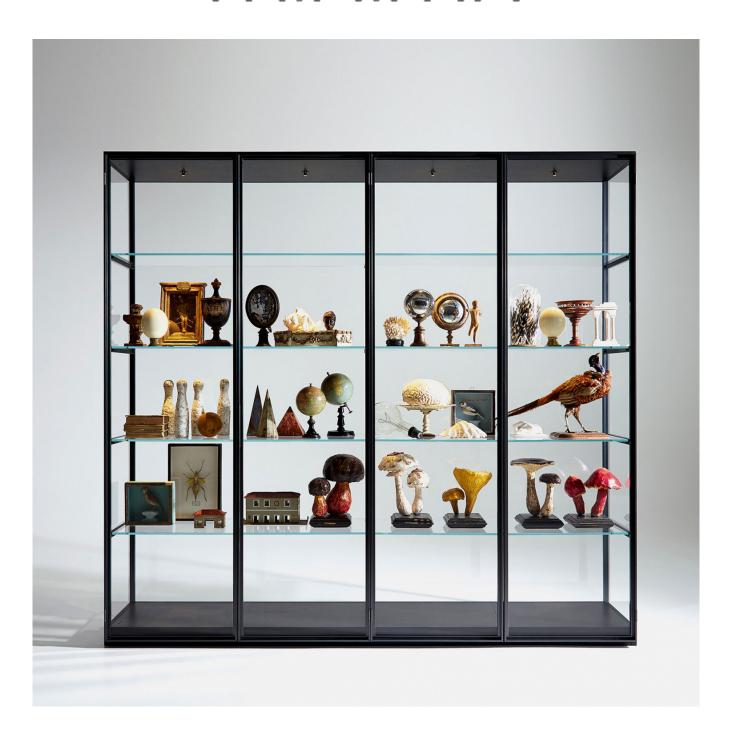

## **DESCRIPTION**

Ex-Libris is a precious bookcase unit at the sight and touch as well, designed to range and display rich collections. conceived to store an important collection of volumes in a real showcase with glass doors and an "Iron" profile. The transparency of the fronts, sides and shelves create a retro design which reinterprets a furnishing classic with contemporary technologies.

## **FEATURES**

- self-standing structure
- consists of black painted uprights and melamine base unit and top in "carbon" oak
- side panels are in transparent glass while shelves are in extra-bright transparent glass
- back panels are in melamine "carbon" oak or in transparent glass
- the composition is closed with the "Iron" doors in transparent glass, with a metal profile painted in iron