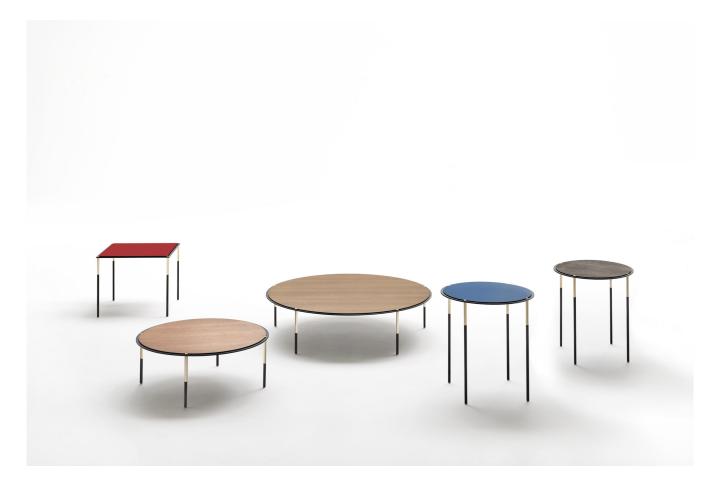

## DESCRIPTION

The family Era is completed by the coffee tables, available in various heights and shapes; The selection of finishes which makes every creation outstanding, enhance the sophisticated touch of these mysterious objects, that seem to be arrived form the future to homage the great masters of the past; rarefied notes to be freely dispersed around in the house or used as passe-partout for the contract sector.

## **DIMENSIONS**

16.5"Diam x 19.7"H
23.6"Diam x 13.8"H
16.5"W x 16.5"D x 17.7"H
35.4"W x 35.4"D x 9.1"H
63"W x 23.6"D x 9.1"H

www.minima.us

215 922 2002

sales@minima.us

131 & 118-120 N 3rd Street Philadelphia, PA 19106