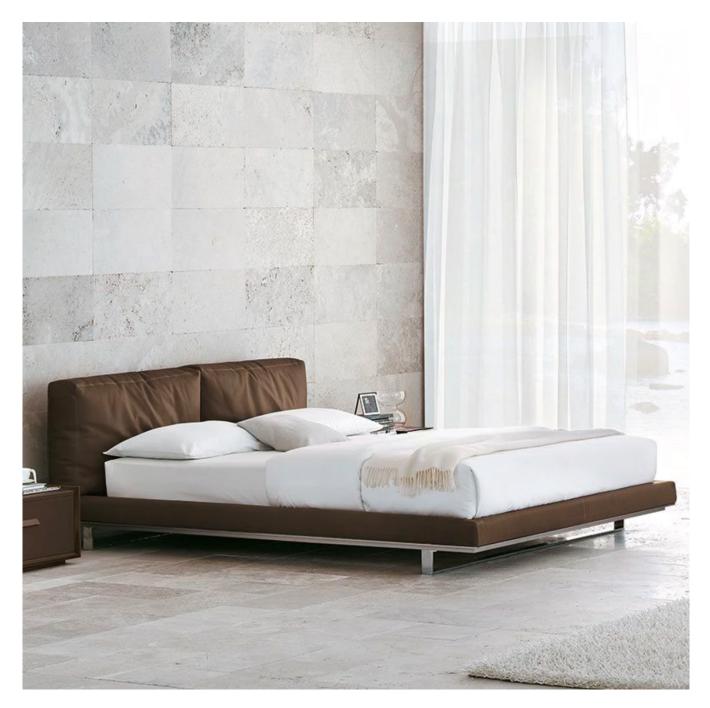

## DESCRIPTION

Echo is an expression of class characterized by the skillfully crafted materials that are smooth and very comfortable.

## FEATURES

- frame made of steel
- headboard available in a wide range of leathers and fabrics
- beechwood slats