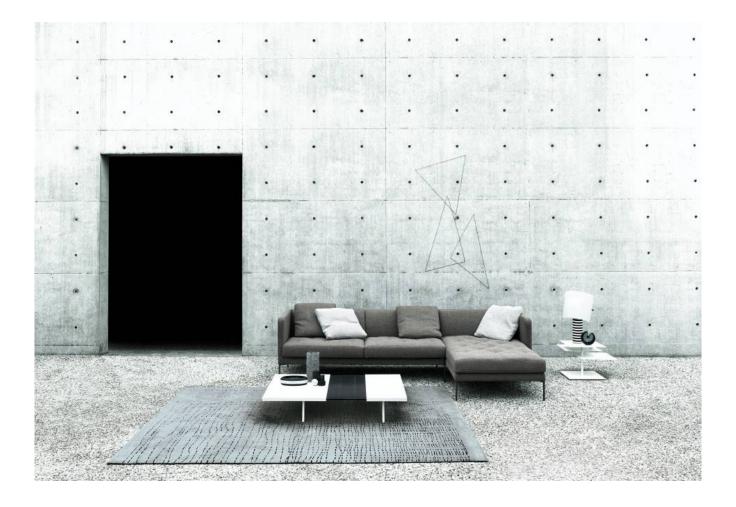

## **Easy Lipp Sectional**

Piero Lissoni

#### **DESCRIPTION**

The Easy Lipp sofa system molds environments with character and lightness, hosting daily moments of relaxation.

#### **FEATURES**

- · sofa with backrest and armrest
- frame in multilayer poplar wood
- structure padded in differentiated density polyurethane foam and acrylic fibre layers, covered in 100% polyether thermally bonded onto a polyamide velveteen backing
- quilted seat cushions in prewashed and sterilized goose down with differentiated density polyurethane foam insert
- steel feet, joined by a bracket, in tubular steel square section with bronzed epoxy powder coating
- fabric or leather upholstery, both fully removable by zippers and Velcro fastenings
- · also available as an armchair