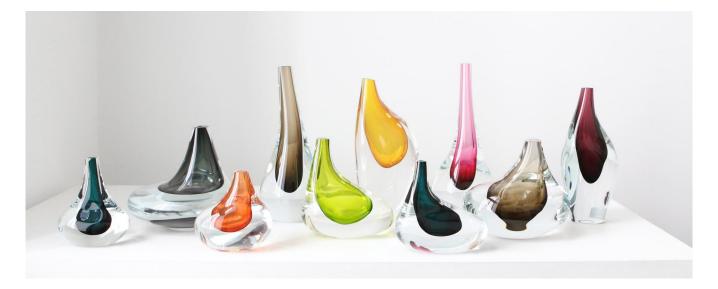

## DESCRIPTION

The SkLO droplet vessels are a collection of seven small- to medium-sized vessels, each unique in shape and color. The vessels are asymmetrical, each a mass of solid Czech glass around a complementary shaped void of transparent color. Seven vessels in seven colors, only as shown. While the droplet vessels work individually, they are meant to be displayed in groups, and they are available as a set of all 7.

## **FEATURES**

• Set of 7 is available in colors: tangerine, lagoon, olivin, fuchsia, lemon green, smoke, heliotrope

## **DIMENSIONS**

 Set of 7: Tangerine: 5"H x 5"W x 3"D Lagoon: 6"H x 4"W x 3"D Olivin: 6"H x 7"W x 5"D Fuchsia: 11"H x 5"W x 5"D Lemon green: 6"H x 6"W x 4"D Smoke: 7"H x 8"W x 8"D Heliotrope: 10"H x 5"W x 4"D